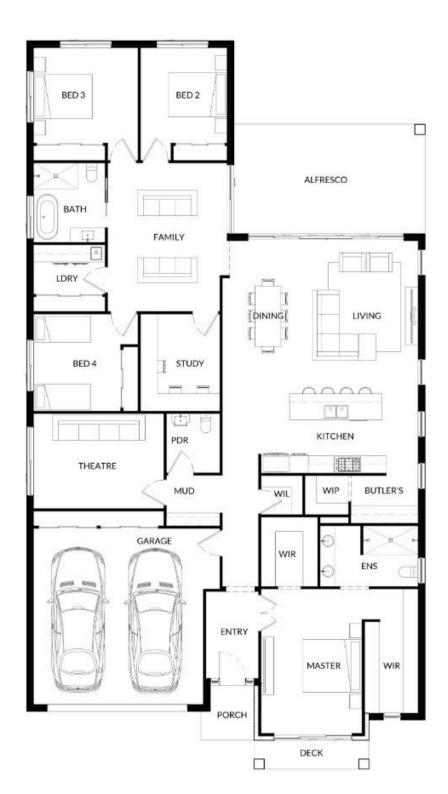

## Seascape 312

This spacious, thoughtfully designed family home boasts a modern street presence with its striking parapet roofline. Spanning 312 square meters, it offers four luxurious bedrooms, a theatre room, a large separate study, an additional family room, a mudroom, two bathrooms, and a powder room. The open-plan living and dining areas flow seamlessly to a generous alfresco space, perfect for entertaining. The kitchen is equipped with both a butler's pantry and a walk-in pantry. This layout is ideal for both family living and hosting guests.

## **FEATURES**

- 4 Bedroom, 2 Bathroom
- Separate Family Room
- Separate Theatre Room
- Separate Study
- Modern Kitchen with Butler's Pantry and Walk-in Pantry
- Walk-in Linen
- Powder Room
- Garage Storage
- Mud Room or Drop Zone near Entry
- Two Walk-in Robes to Master Suite
- Front Deck

## **DESIGN PARTICULARS**

| Living Area | 239.4 m2 |
|-------------|----------|
| Alfresco    | 25.2 m2  |
| Porch       | 3.2 m2   |
| Deck        | 4.0 m2   |
| Garage      | 40.2 m2  |
| Total       | 312.0 m2 |