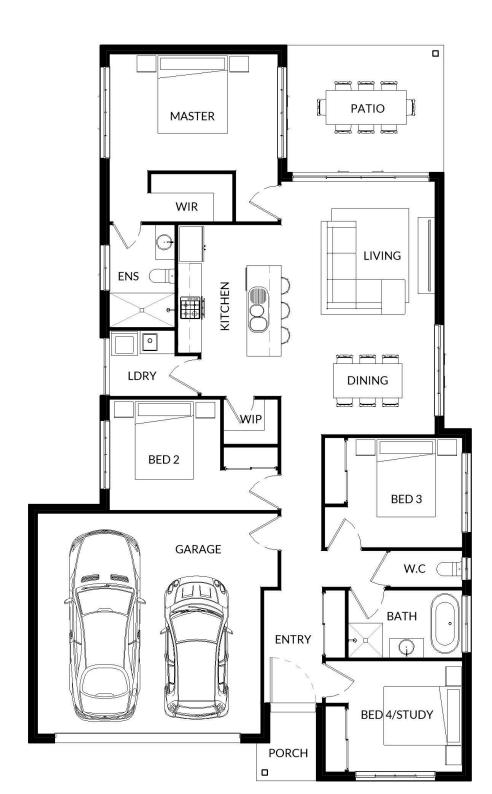

## Sudbury 187

The Sudbury home design spans 187 square meters and features four bedrooms, two bathrooms, an open-plan living area that flows seamlessly to a covered patio, a kitchen with a walk-in pantry, and a master bedroom positioned at the rear for added privacy. This design is an excellent choice for entry-level buyers, first-time homeowners, or investors.

## **FEATURES**

- 4 Bedroom including master suite at rear of home
- Two Bathrooms
- Modern kitchen with Walk-in Pantry
- Open plan Living and Dining
- Great layout for families or investors

## **DESIGN PARTICULARS**

 Living Area
 132.70m2

 Alfresco
 13.70m2

 Porch
 2.50m2

 Garage
 38.80m2

 Total
 187.70 m2

## **DIMENSIONS**

Minimum Block Width 16 Mtrs

Sudbury Width 11.60 Mtrs Sudbury Length 19.30 Mtrs

The artists impressions, photographs & plans shown are intended to depict a concept only and may show fixtures, fittings, finishes, structures, pools or landscaping that are not standard inclusions or offerings. Prospective customers should refer to the inclusions described in their contract and not rely on these images. All designs are Copyright @Neater Constructions (Q) Pty Ltd and all plans are Copyright. QBCC 21788.