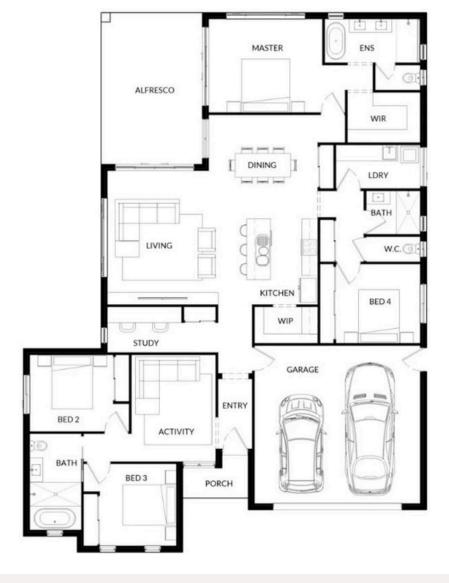

## **TIDAL 257**

This contemporary family home boasts striking street appeal with its skillion roof design. Covering 257 square meters, it offers four spacious bedrooms, including a master suite positioned as a private retreat at the rear of the home. The front of the house features a dedicated children's wing, complete with an activity room and full bathroom—perfect for multi-generational living. A separate study provides a quiet workspace, while the modern kitchen with a walk-in pantry effortlessly connects to the living spaces and expansive alfresco area, making it an entertainer's dream. This thoughtfully designed layout offers flexibility for family living.

## **FEATURES**

- 4 Bedroom including master suite at rear of home
- Large outdoor alfresco
- Children's wing with Activity Room
- Modern kitchen with Walk-in Pantry
- Separate Study
- Open plan Living and Dining

## **DESIGN PARTICULARS**

| Living Area | 190.8 m <sup>2</sup> |
|-------------|----------------------|
| Alfresco    | 22.0 m2              |
| Porch       | 3.3 m2               |
| Garage      | 41.0 m2              |
| Total       | 257.1 m2             |
|             |                      |