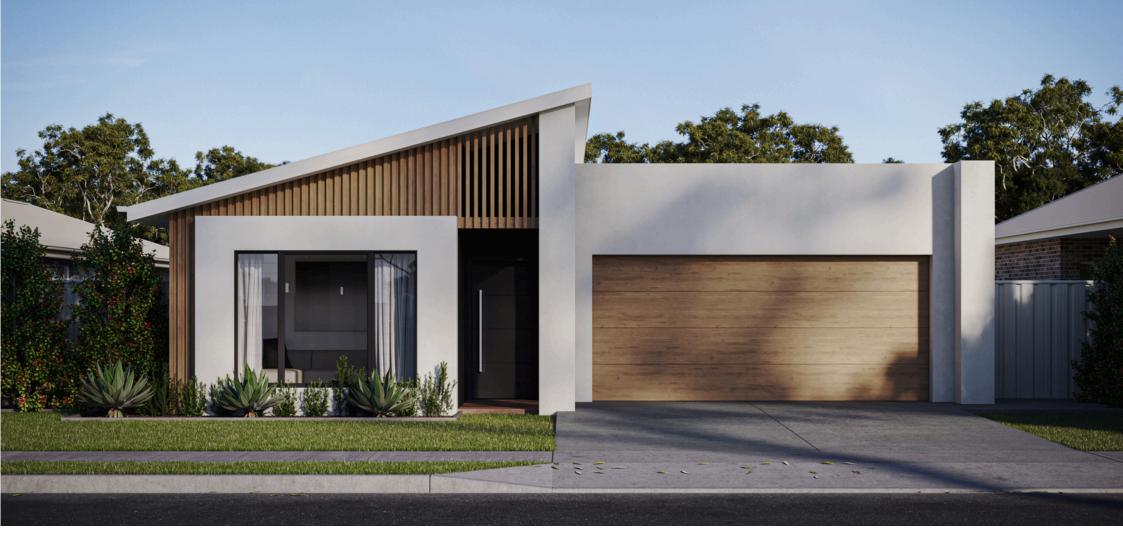

## **TIDAL 257**

This contemporary family home boasts striking street appeal with its skillion roof design. Covering 257 square meters, it offers four spacious bedrooms, including a master suite positioned as a private retreat at the rear of the home. The front of the house features a dedicated children's wing, complete with an activity room and full bathroom—perfect for multi-generational living. A separate study provides a quiet workspace, while the modern kitchen with a walk-in pantry effortlessly connects to the living spaces and expansive alfresco area, making it an entertainer's dream. This thoughtfully designed layout offers flexibility for family living.